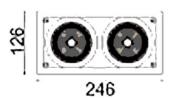

## Scheme

| Product                     |                |
|-----------------------------|----------------|
| Real power (W)              | 60             |
| Real luminous flux (Lm)     | 4860           |
| Luminous efficiency (Lm/W)  | 81             |
| Beam angle (º)              | 40             |
| Life time (h)               | 50000 h L80B10 |
| IP                          | 20             |
| Electrical class insulation | Clas II        |
| Colour                      | White          |
| Control gear included       | Yes            |
| Control gear                | ON/OFF         |
| Flicker Free                | Yes            |
| Light source                | LED            |
| Type of LED                 | СОВ            |
| Colour temperature (K)      | 3000           |
| Colour consistency (SDCM)   | SDCM<3         |
| CRI                         | 80             |