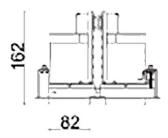

## Scheme

| Product                     |                |
|-----------------------------|----------------|
| Real power (W)              | 60             |
| Real luminous flux (Lm)     | 4860           |
| Luminous efficiency (Lm/W)  | 81             |
| Beam angle (º)              | 40             |
| Life time (h)               | 50000 h L80B10 |
| IP                          | 20             |
| Electrical class insulation | Clas II        |
| Colour                      | White          |
| Control gear included       | Yes            |
| Control gear                | ON/OFF         |
| Flicker Free                | Yes            |
| Light source                | LED            |
| Type of LED                 | СОВ            |
| Colour temperature (K)      | 3000           |
| Colour consistency (SDCM)   | SDCM<3         |
| CRI                         | 80             |