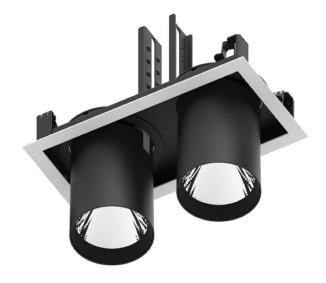

## **D-TUBE2**

Lavov Downlights from the family D-TUBE2 ,power 60 W and CRI 80 with an optic 40 degrees made in Die Cast Aluminum finished in White with a real lumen output of 4860lm and an efficiency of 81lm/W. ON/OFF driver.

| Item code    | 86.D011.2331.01 |
|--------------|-----------------|
| Product type | Indoor          |
| Category     | Downlights      |
| Family       | D-TUBE          |
| Subfamily    | D-TUBE2         |
| Pictograms   |                 |
|              | □ 220 v         |