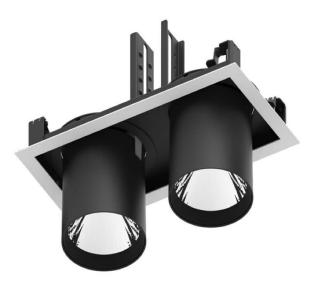

## D-TUBE2

Lavov Downlights from the family D-TUBE2 ,power 60 W and CRI 80 with an optic 12 degrees made in Die Cast Aluminum finished in Black with a real lumen output of 4940lm and an efficiency of 82,33lm/W. ON/OFF driver.