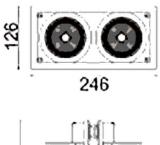

## D-TUBE2

Lavov Downlights from the family D-TUBE2 ,power 60 W and CRI 80 with an optic 12 degrees made in Die Cast Aluminum finished in Black with a real lumen output of 4940lm and an efficiency of 82,33lm/W. ON/OFF driver.

## Scheme

| Product                     |                     |
|-----------------------------|---------------------|
| Real power (W)              | 60                  |
| Real luminous flux (Lm)     | 4940                |
| Luminous efficiency (Lm/W)  | 82.3333333333333002 |
| Beam angle (º)              | 12                  |
| Life time (h)               | 50000 h L80B10      |
| IP                          | 20                  |
| Electrical class insulation | Clas II             |
| Colour                      | Black               |
| Control gear included       | Yes                 |
| Control gear                | ON/OFF              |
| Flicker Free                | Yes                 |
| Light source                | LED                 |
| Type of LED                 | СОВ                 |
| Colour temperature (K)      | 4000                |
| Colour consistency (SDCM)   | SDCM<3              |
| CRI                         | 80                  |
|                             |                     |