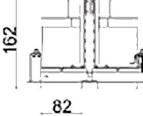

## D-TUBE2

Lavov Downlights from the family D-TUBE2 ,power 60 W and CRI 80 with an optic 12 degrees made in Die Cast Aluminum finished in Black with a real lumen output of 4940lm and an efficiency of 82,33lm/W. ON/OFF driver.

## Scheme

| Product                     |                     |
|-----------------------------|---------------------|
| Real power (W)              | 60                  |
| Real luminous flux (Lm)     | 4940                |
| Luminous efficiency (Lm/W)  | 82.3333333333333002 |
| Beam angle (º)              | 12                  |
| Life time (h)               | 50000 h L80B10      |
| IP                          | 20                  |
| Electrical class insulation | Clas II             |
| Colour                      | Black               |
| Control gear included       | Yes                 |
| Control gear                | ON/OFF              |
| Flicker Free                | Yes                 |
| Light source                | LED                 |
| Type of LED                 | СОВ                 |
| Colour temperature (K)      | 4000                |
| Colour consistency (SDCM)   | SDCM<3              |
| CRI                         | 80                  |
|                             |                     |