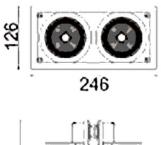

## Scheme

| Product                     |                     |
|-----------------------------|---------------------|
| Real power (W)              | 60                  |
| Real luminous flux (Lm)     | 4940                |
| Luminous efficiency (Lm/W)  | 82.3333333333333002 |
| Beam angle (º)              | 12                  |
| Life time (h)               | 50000 h L80B10      |
| IP                          | 20                  |
| Electrical class insulation | Clas II             |
| Colour                      | Black               |
| Control gear included       | Yes                 |
| Control gear                | DALI                |
| Flicker Free                | Yes                 |
| Light source                | LED                 |
| Type of LED                 | СОВ                 |
| Colour temperature (K)      | 4000                |
| Colour consistency (SDCM)   | SDCM<3              |
| CRI                         | 80                  |
|                             |                     |