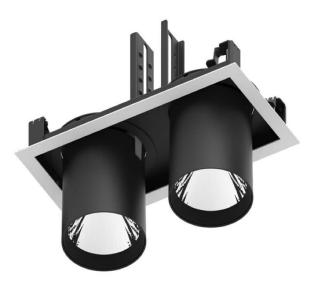

## D-TUBE2

Lavov Downlights from the family D-TUBE2 ,power 60 W and CRI 80 with an optic 12 degrees made in Die Cast Aluminum finished in Black with a real lumen output of 4940lm and an efficiency of 82,33lm/W. DALI driver.