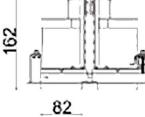

## Scheme

| Product                     |                     |
|-----------------------------|---------------------|
| Real power (W)              | 60                  |
| Real luminous flux (Lm)     | 4940                |
| Luminous efficiency (Lm/W)  | 82.3333333333333002 |
| Beam angle (º)              | 12                  |
| Life time (h)               | 50000 h L80B10      |
| IP                          | 20                  |
| Electrical class insulation | Clas II             |
| Colour                      | Black               |
| Control gear included       | Yes                 |
| Control gear                | DALI                |
| Flicker Free                | Yes                 |
| Light source                | LED                 |
| Type of LED                 | СОВ                 |
| Colour temperature (K)      | 4000                |
| Colour consistency (SDCM)   | SDCM<3              |
| CRI                         | 80                  |
|                             |                     |