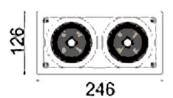

## Scheme

| Product                     |                   |
|-----------------------------|-------------------|
| Real power (W)              | 60                |
| Real luminous flux (Lm)     | 4940              |
| Luminous efficiency (Lm/W)  | 82.33333333333002 |
| Beam angle (º)              | 24                |
| Life time (h)               | 50000 h L80B10    |
| IP                          | 20                |
| Electrical class insulation | Clas II           |
| Colour                      | Black             |
| Control gear included       | Yes               |
| Control gear                | ON/OFF            |
| Flicker Free                | Yes               |
| Light source                | LED               |
| Type of LED                 | СОВ               |
| Colour temperature (K)      | 4000              |
| Colour consistency (SDCM)   | SDCM<3            |
| CRI                         | 80                |