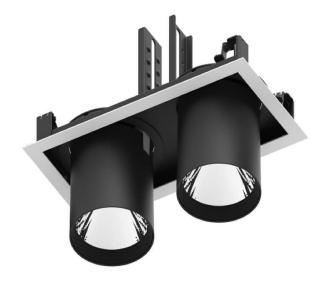

## **D-TUBE2**

Lavov Downlights from the family D-TUBE2 ,power 60 W and CRI 80 with an optic 24 degrees made in Die Cast Aluminum finished in Black with a real lumen output of 4940lm and an efficiency of 82,33lm/W. ON/OFF driver.