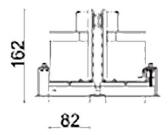

## Scheme

| Product                     |                   |
|-----------------------------|-------------------|
| Real power (W)              | 60                |
| Real luminous flux (Lm)     | 4940              |
| Luminous efficiency (Lm/W)  | 82.33333333333002 |
| Beam angle (º)              | 24                |
| Life time (h)               | 50000 h L80B10    |
| IP                          | 20                |
| Electrical class insulation | Clas II           |
| Colour                      | Black             |
| Control gear included       | Yes               |
| Control gear                | ON/OFF            |
| Flicker Free                | Yes               |
| Light source                | LED               |
| Type of LED                 | СОВ               |
| Colour temperature (K)      | 4000              |
| Colour consistency (SDCM)   | SDCM<3            |
| CRI                         | 80                |