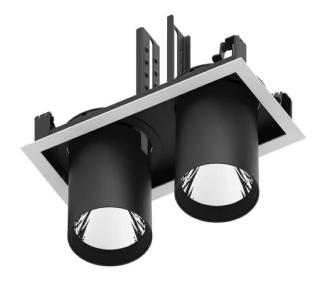

## **D-TUBE2**

Lavov Downlights from the family D-TUBE2 ,power 60 W and CRI 80 with an optic 24 degrees made in Die Cast Aluminum finished in Black with a real lumen output of 4940lm and an efficiency of 82,33lm/W. DALI driver.

## Scheme

| Product                     |                   |
|-----------------------------|-------------------|
| Real power (W)              | 60                |
| Real luminous flux (Lm)     | 4940              |
| Luminous efficiency (Lm/W)  | 82.33333333333002 |
| Beam angle (º)              | 24                |
| Life time (h)               | 50000 h L80B10    |
| IP                          | 20                |
| Electrical class insulation | Clas II           |
| Colour                      | Black             |
| Control gear included       | Yes               |
| Control gear                | DALI              |
| Flicker Free                | Yes               |
| Light source                | LED               |
| Type of LED                 | СОВ               |
| Colour temperature (K)      | 4000              |
| Colour consistency (SDCM)   | SDCM<3            |
| CRI                         | 80                |