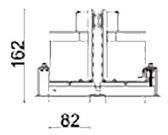

## Scheme

| Product                     |                   |
|-----------------------------|-------------------|
| Real power (W)              | 60                |
| Real luminous flux (Lm)     | 4940              |
| Luminous efficiency (Lm/W)  | 82.33333333333002 |
| Beam angle (º)              | 24                |
| Life time (h)               | 50000 h L80B10    |
| IP                          | 20                |
| Electrical class insulation | Clas II           |
| Colour                      | Black             |
| Control gear included       | Yes               |
| Control gear                | DALI              |
| Flicker Free                | Yes               |
| Light source                | LED               |
| Type of LED                 | СОВ               |
| Colour temperature (K)      | 4000              |
| Colour consistency (SDCM)   | SDCM<3            |
| CRI                         | 80                |