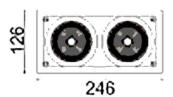

## Scheme

| Product                     |                   |
|-----------------------------|-------------------|
| Real power (W)              | 60                |
| Real luminous flux (Lm)     | 4940              |
| Luminous efficiency (Lm/W)  | 82.33333333333002 |
| Beam angle (º)              | 24                |
| Life time (h)               | 50000 h L80B10    |
| IP                          | 20                |
| Electrical class insulation | Clas II           |
| Colour                      | Black             |
| Control gear included       | Yes               |
| Control gear                | DALI              |
| Flicker Free                | Yes               |
| Light source                | LED               |
| Type of LED                 | СОВ               |
| Colour temperature (K)      | 4000              |
| Colour consistency (SDCM)   | SDCM<3            |
| CRI                         | 80                |