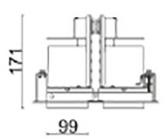

## Scheme

| Product                     |                    |
|-----------------------------|--------------------|
| Real power (W)              | 70                 |
| Real luminous flux (Lm)     | 6080               |
| Luminous efficiency (Lm/W)  | 86.857142857143003 |
| Beam angle (º)              | 12                 |
| Life time (h)               | 50000 h L80B10     |
| IP                          | 20                 |
| Electrical class insulation | Clas II            |
| Colour                      | Black              |
| Control gear included       | Yes                |
| Control gear                | ON/OFF             |
| Flicker Free                | Yes                |
| Light source                | LED                |
| Type of LED                 | СОВ                |
| Colour temperature (K)      | 3000               |
| Colour consistency (SDCM)   | SDCM<3             |
| CRI                         | 80                 |