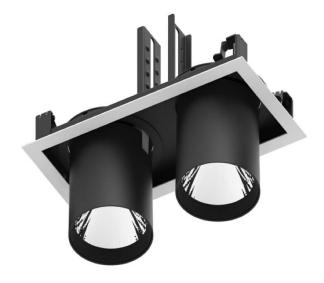

## **D-TUBE2**

Lavov Downlights from the family D-TUBE2 ,power 70 W and CRI 80 with an optic 12 degrees made in Die Cast Aluminum finished in Black with a real lumen output of 6080lm and an efficiency of 86,85lm/W. ON/OFF driver.

## Scheme

| Product                     |                    |
|-----------------------------|--------------------|
| Real power (W)              | 70                 |
| Real luminous flux (Lm)     | 6080               |
| Luminous efficiency (Lm/W)  | 86.857142857143003 |
| Beam angle (º)              | 12                 |
| Life time (h)               | 50000 h L80B10     |
| IP                          | 20                 |
| Electrical class insulation | Clas II            |
| Colour                      | Black              |
| Control gear included       | Yes                |
| Control gear                | ON/OFF             |
| Flicker Free                | Yes                |
| Light source                | LED                |
| Type of LED                 | СОВ                |
| Colour temperature (K)      | 3000               |
| Colour consistency (SDCM)   | SDCM<3             |
| CRI                         | 80                 |