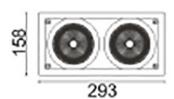

## Scheme

| Product                     |                    |
|-----------------------------|--------------------|
| Real power (W)              | 70                 |
| Real luminous flux (Lm)     | 6080               |
| Luminous efficiency (Lm/W)  | 86.857142857143003 |
| Beam angle (º)              | 12                 |
| Life time (h)               | 50000 h L80B10     |
| IP                          | 20                 |
| Electrical class insulation | Clas II            |
| Colour                      | Black              |
| Control gear included       | Yes                |
| Control gear                | ON/OFF             |
| Flicker Free                | Yes                |
| Light source                | LED                |
| Type of LED                 | СОВ                |
| Colour temperature (K)      | 3000               |
| Colour consistency (SDCM)   | SDCM<3             |
| CRI                         | 80                 |