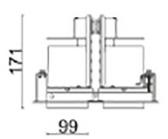

## Scheme

| Product                     |                    |
|-----------------------------|--------------------|
| Real power (W)              | 70                 |
| Real luminous flux (Lm)     | 6080               |
| Luminous efficiency (Lm/W)  | 86.857142857143003 |
| Beam angle (º)              | 12                 |
| Life time (h)               | 50000 h L80B10     |
| IP                          | 20                 |
| Electrical class insulation | Clas II            |
| Colour                      | White              |
| Control gear included       | Yes                |
| Control gear                | DALI               |
| Flicker Free                | Yes                |
| Light source                | LED                |
| Type of LED                 | СОВ                |
| Colour temperature (K)      | 3000               |
| Colour consistency (SDCM)   | SDCM<3             |
| CRI                         | 80                 |