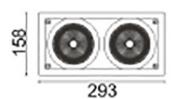

## Scheme

| Product                     |                    |
|-----------------------------|--------------------|
| Real power (W)              | 70                 |
| Real luminous flux (Lm)     | 6080               |
| Luminous efficiency (Lm/W)  | 86.857142857143003 |
| Beam angle (º)              | 12                 |
| Life time (h)               | 50000 h L80B10     |
| IP                          | 20                 |
| Electrical class insulation | Clas II            |
| Colour                      | White              |
| Control gear included       | Yes                |
| Control gear                | DALI               |
| Flicker Free                | Yes                |
| Light source                | LED                |
| Type of LED                 | СОВ                |
| Colour temperature (K)      | 3000               |
| Colour consistency (SDCM)   | SDCM<3             |
| CRI                         | 80                 |