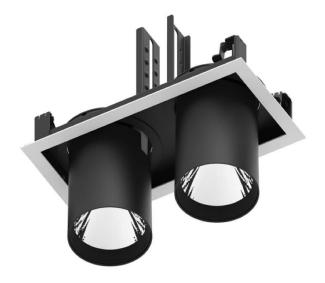

## **D-TUBE2**

Lavov Downlights from the family D-TUBE2 ,power 70 W and CRI 80 with an optic 12 degrees made in Die Cast Aluminum finished in White with a real lumen output of 6080lm and an efficiency of 86,85lm/W. DALI driver.