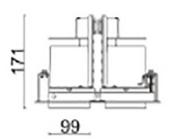

## Scheme

| Product                     |                    |
|-----------------------------|--------------------|
| Real power (W)              | 70                 |
| Real luminous flux (Lm)     | 6080               |
| Luminous efficiency (Lm/W)  | 86.857142857143003 |
| Beam angle (º)              | 24                 |
| Life time (h)               | 50000 h L80B10     |
| IP                          | 20                 |
| Electrical class insulation | Clas II            |
| Colour                      | White              |
| Control gear included       | Yes                |
| Control gear                | DALI               |
| Flicker Free                | Yes                |
| Light source                | LED                |
| Type of LED                 | СОВ                |
| Colour temperature (K)      | 3000               |
| Colour consistency (SDCM)   | SDCM<3             |
| CRI                         | 80                 |