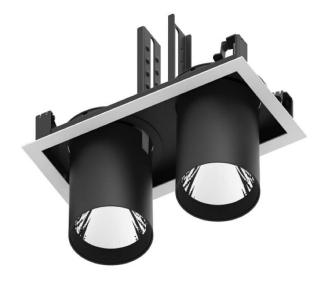

## **D-TUBE2**

Lavov Downlights from the family D-TUBE2 ,power 70 W and CRI 80 with an optic 24 degrees made in Die Cast Aluminum finished in White with a real lumen output of 6080lm and an efficiency of 86,85lm/W. DALI driver.