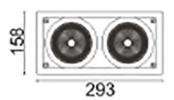

## Scheme

| Product                     |                    |
|-----------------------------|--------------------|
| Real power (W)              | 70                 |
| Real luminous flux (Lm)     | 6080               |
| Luminous efficiency (Lm/W)  | 86.857142857143003 |
| Beam angle (º)              | 24                 |
| Life time (h)               | 50000 h L80B10     |
| IP                          | 20                 |
| Electrical class insulation | Clas II            |
| Colour                      | White              |
| Control gear included       | Yes                |
| Control gear                | DALI               |
| Flicker Free                | Yes                |
| Light source                | LED                |
| Type of LED                 | СОВ                |
| Colour temperature (K)      | 3000               |
| Colour consistency (SDCM)   | SDCM<3             |
| CRI                         | 80                 |