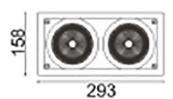

## Scheme

| Product                     |                    |
|-----------------------------|--------------------|
| Real power (W)              | 70                 |
| Real luminous flux (Lm)     | 6080               |
| Luminous efficiency (Lm/W)  | 86.857142857143003 |
| Beam angle (º)              | 40                 |
| Life time (h)               | 50000 h L80B10     |
| IP                          | 20                 |
| Electrical class insulation | Clas II            |
| Colour                      | White              |
| Control gear included       | Yes                |
| Control gear                | ON/OFF             |
| Flicker Free                | Yes                |
| Light source                | LED                |
| Type of LED                 | СОВ                |
| Colour temperature (K)      | 3000               |
| Colour consistency (SDCM)   | SDCM<3             |
| CRI                         | 80                 |