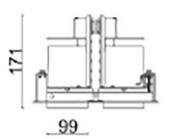

## Scheme

| Product                     |                    |
|-----------------------------|--------------------|
| Real power (W)              | 70                 |
| Real luminous flux (Lm)     | 6080               |
| Luminous efficiency (Lm/W)  | 86.857142857143003 |
| Beam angle (º)              | 40                 |
| Life time (h)               | 50000 h L80B10     |
| IP                          | 20                 |
| Electrical class insulation | Clas II            |
| Colour                      | White              |
| Control gear included       | Yes                |
| Control gear                | ON/OFF             |
| Flicker Free                | Yes                |
| Light source                | LED                |
| Type of LED                 | СОВ                |
| Colour temperature (K)      | 3000               |
| Colour consistency (SDCM)   | SDCM<3             |
| CRI                         | 80                 |