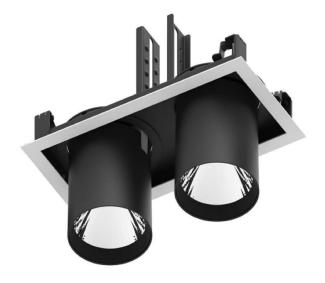

## **D-TUBE2**

Lavov Downlights from the family D-TUBE2 ,power 70 W and CRI 80 with an optic 40 degrees made in Die Cast Aluminum finished in White with a real lumen output of 6080lm and an efficiency of 86,85lm/W. ON/OFF driver.

| Item code    | 86.D011.3331.01 |
|--------------|-----------------|
| Product type | Indoor          |
| Category     | Downlights      |
| Family       | D-TUBE          |
| Subfamily    | D-TUBE2         |
| Pictograms   |                 |
| Pictograms   | 220 v           |