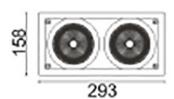

## Scheme

| Product                     |                    |
|-----------------------------|--------------------|
| Real power (W)              | 70                 |
| Real luminous flux (Lm)     | 6080               |
| Luminous efficiency (Lm/W)  | 86.857142857143003 |
| Beam angle (º)              | 40                 |
| Life time (h)               | 50000 h L80B10     |
| IP                          | 20                 |
| Electrical class insulation | Clas II            |
| Colour                      | Black              |
| Control gear included       | Yes                |
| Control gear                | ON/OFF             |
| Flicker Free                | Yes                |
| Light source                | LED                |
| Type of LED                 | СОВ                |
| Colour temperature (K)      | 3000               |
| Colour consistency (SDCM)   | SDCM<3             |
| CRI                         | 80                 |