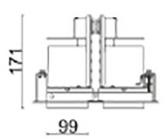

## Scheme

| Product                     |                    |
|-----------------------------|--------------------|
| Real power (W)              | 70                 |
| Real luminous flux (Lm)     | 6080               |
| Luminous efficiency (Lm/W)  | 86.857142857143003 |
| Beam angle (º)              | 40                 |
| Life time (h)               | 50000 h L80B10     |
| IP                          | 20                 |
| Electrical class insulation | Clas II            |
| Colour                      | Black              |
| Control gear included       | Yes                |
| Control gear                | ON/OFF             |
| Flicker Free                | Yes                |
| Light source                | LED                |
| Type of LED                 | СОВ                |
| Colour temperature (K)      | 3000               |
| Colour consistency (SDCM)   | SDCM<3             |
| CRI                         | 80                 |