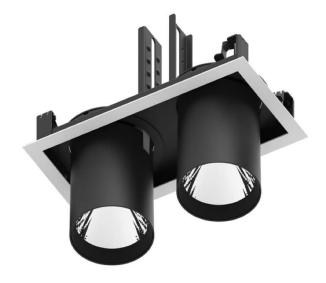

## **D-TUBE2**

Lavov Downlights from the family D-TUBE2 ,power 70 W and CRI 80 with an optic 40 degrees made in Die Cast Aluminum finished in Black with a real lumen output of 6080lm and an efficiency of 86,85lm/W. ON/OFF driver.

| Item code    | 86.D011.3331.02 |
|--------------|-----------------|
| Product type | Indoor          |
| Category     | Downlights      |
| Family       | D-TUBE          |
| Subfamily    | D-TUBE2         |
|              |                 |
| Pictograms   | 220 V CRI 80 CE |