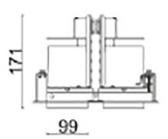

## Scheme

| Product                     |                    |
|-----------------------------|--------------------|
| Real power (W)              | 70                 |
| Real luminous flux (Lm)     | 6080               |
| Luminous efficiency (Lm/W)  | 86.857142857143003 |
| Beam angle (º)              | 40                 |
| Life time (h)               | 50000 h L80B10     |
| IP                          | 20                 |
| Electrical class insulation | Clas II            |
| Colour                      | White              |
| Control gear included       | Yes                |
| Control gear                | DALI               |
| Flicker Free                | Yes                |
| Light source                | LED                |
| Type of LED                 | СОВ                |
| Colour temperature (K)      | 3000               |
| Colour consistency (SDCM)   | SDCM<3             |
| CRI                         | 80                 |