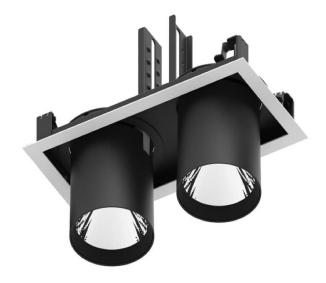

## **D-TUBE2**

Lavov Downlights from the family D-TUBE2 ,power 70 W and CRI 80 with an optic 40 degrees made in Die Cast Aluminum finished in White with a real lumen output of 6080lm and an efficiency of 86,85lm/W. DALI driver.