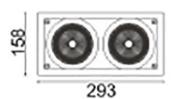

## Scheme

| Product                     |                    |
|-----------------------------|--------------------|
| Real power (W)              | 70                 |
| Real luminous flux (Lm)     | 6080               |
| Luminous efficiency (Lm/W)  | 86.857142857143003 |
| Beam angle (º)              | 40                 |
| Life time (h)               | 50000 h L80B10     |
| IP                          | 20                 |
| Electrical class insulation | Clas II            |
| Colour                      | White              |
| Control gear included       | Yes                |
| Control gear                | DALI               |
| Flicker Free                | Yes                |
| Light source                | LED                |
| Type of LED                 | СОВ                |
| Colour temperature (K)      | 3000               |
| Colour consistency (SDCM)   | SDCM<3             |
| CRI                         | 80                 |