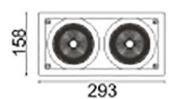

## **D-TUBE2**

Lavov Downlights from the family D-TUBE2 ,power 70 W and CRI 80 with an optic 12 degrees made in Die Cast Aluminum finished in White with a real lumen output of 6140lm and an efficiency of 87,71lm/W. DALI driver.