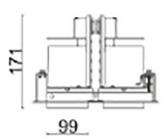

## **D-TUBE2**

Lavov Downlights from the family D-TUBE2 ,power 70 W and CRI 80 with an optic 12 degrees made in Die Cast Aluminum finished in White with a real lumen output of 6140lm and an efficiency of 87,71lm/W. DALI driver.