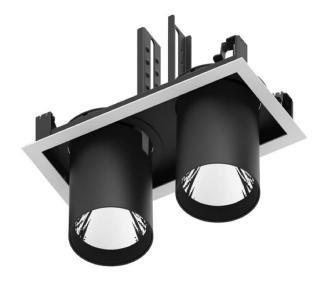

## **D-TUBE2**

Lavov Downlights from the family D-TUBE2 ,power 70 W and CRI 80 with an optic 12 degrees made in Die Cast Aluminum finished in White with a real lumen output of 6140lm and an efficiency of 87,71lm/W. DALI driver.