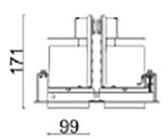

## Scheme

| Product                     |                    |
|-----------------------------|--------------------|
| Real power (W)              | 70                 |
| Real luminous flux (Lm)     | 6140               |
| Luminous efficiency (Lm/W)  | 87.714285714286007 |
| Beam angle (º)              | 24                 |
| Life time (h)               | 50000 h L80B10     |
| IP                          | 20                 |
| Electrical class insulation | Clas II            |
| Colour                      | White              |
| Control gear included       | Yes                |
| Control gear                | ON/OFF             |
| Flicker Free                | Yes                |
| Light source                | LED                |
| Type of LED                 | СОВ                |
| Colour temperature (K)      | 4000               |
| Colour consistency (SDCM)   | SDCM<3             |
| CRI                         | 80                 |