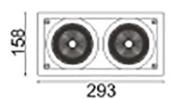

## Scheme

| Product                     |                    |
|-----------------------------|--------------------|
| Real power (W)              | 70                 |
| Real luminous flux (Lm)     | 6140               |
| Luminous efficiency (Lm/W)  | 87.714285714286007 |
| Beam angle (º)              | 24                 |
| Life time (h)               | 50000 h L80B10     |
| IP                          | 20                 |
| Electrical class insulation | Clas II            |
| Colour                      | White              |
| Control gear included       | Yes                |
| Control gear                | ON/OFF             |
| Flicker Free                | Yes                |
| Light source                | LED                |
| Type of LED                 | СОВ                |
| Colour temperature (K)      | 4000               |
| Colour consistency (SDCM)   | SDCM<3             |
| CRI                         | 80                 |