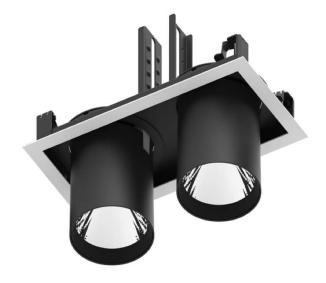

## **D-TUBE2**

Lavov Downlights from the family D-TUBE2 ,power 70 W and CRI 80 with an optic 24 degrees made in Die Cast Aluminum finished in White with a real lumen output of 6140lm and an efficiency of 87,71lm/W. ON/OFF driver.

## Scheme

| Product                     |                    |
|-----------------------------|--------------------|
| Real power (W)              | 70                 |
| Real luminous flux (Lm)     | 6140               |
| Luminous efficiency (Lm/W)  | 87.714285714286007 |
| Beam angle (º)              | 24                 |
| Life time (h)               | 50000 h L80B10     |
| IP                          | 20                 |
| Electrical class insulation | Clas II            |
| Colour                      | White              |
| Control gear included       | Yes                |
| Control gear                | ON/OFF             |
| Flicker Free                | Yes                |
| Light source                | LED                |
| Type of LED                 | СОВ                |
| Colour temperature (K)      | 4000               |
| Colour consistency (SDCM)   | SDCM<3             |
| CRI                         | 80                 |