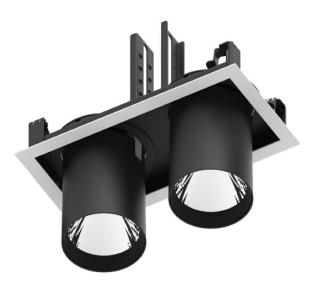

## D-TUBE2

Lavov Downlights from the family D-TUBE2 ,power 70 W and CRI 80 with an optic 24 degrees made in Die Cast Aluminum finished in White with a real lumen output of 6140lm and an efficiency of 87,71lm/W. DALI driver.