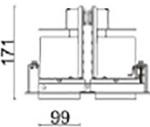

## Scheme

| Product                    |                    |
|----------------------------|--------------------|
| Real power (W)             | 70                 |
| Real luminous flux (Lm)    | 6140               |
| Luminous efficiency (Lm/W) | 87.714285714286007 |
| Beam angle (º)             | 24                 |
| .ife time (h)              | 50000 h L80B10     |
| P                          | 20                 |
| lectrical class insulation | Clas II            |
| olour                      | White              |
| ontrol gear included       | Yes                |
| ontrol gear                | DALI               |
| licker Free                | Yes                |
| ight source                | LED                |
| ype of LED                 | СОВ                |
| olour temperature (K)      | 4000               |
| olour consistency (SDCM)   | SDCM<3             |
| RI                         | 80                 |