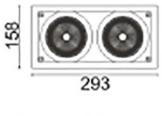

## Scheme

| Product                    |                    |
|----------------------------|--------------------|
| Real power (W)             | 70                 |
| Real luminous flux (Lm)    | 6140               |
| Luminous efficiency (Lm/W) | 87.714285714286007 |
| Beam angle (º)             | 24                 |
| .ife time (h)              | 50000 h L80B10     |
| P                          | 20                 |
| lectrical class insulation | Clas II            |
| olour                      | White              |
| ontrol gear included       | Yes                |
| ontrol gear                | DALI               |
| licker Free                | Yes                |
| ight source                | LED                |
| ype of LED                 | СОВ                |
| olour temperature (K)      | 4000               |
| olour consistency (SDCM)   | SDCM<3             |
| RI                         | 80                 |