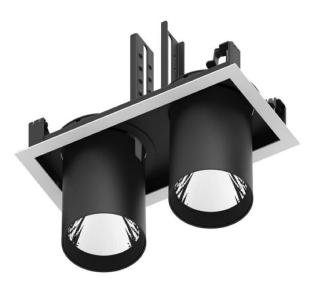

## D-TUBE2

Lavov Downlights from the family D-TUBE2 ,power 70 W and CRI 80 with an optic 24 degrees made in Die Cast Aluminum finished in Black with a real lumen output of 6140lm and an efficiency of 87,71lm/W. DALI driver.