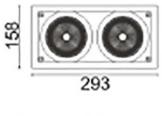

## Scheme

| Product                     |                    |
|-----------------------------|--------------------|
| Real power (W)              | 70                 |
| Real luminous flux (Lm)     | 6140               |
| Luminous efficiency (Lm/W)  | 87.714285714286007 |
| Beam angle (º)              | 24                 |
| Life time (h)               | 50000 h L80B10     |
| IP                          | 20                 |
| Electrical class insulation | Clas II            |
| Colour                      | Black              |
| Control gear included       | Yes                |
| Control gear                | DALI               |
| Flicker Free                | Yes                |
| Light source                | LED                |
| Гуре of LED                 | СОВ                |
| Colour temperature (K)      | 4000               |
| Colour consistency (SDCM)   | SDCM<3             |
| CRI                         | 80                 |
|                             |                    |