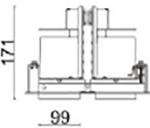

## Scheme

| Product                     |                    |
|-----------------------------|--------------------|
| Real power (W)              | 70                 |
| Real luminous flux (Lm)     | 6140               |
| Luminous efficiency (Lm/W)  | 87.714285714286007 |
| Beam angle (º)              | 24                 |
| Life time (h)               | 50000 h L80B10     |
| IP                          | 20                 |
| Electrical class insulation | Clas II            |
| Colour                      | Black              |
| Control gear included       | Yes                |
| Control gear                | DALI               |
| Flicker Free                | Yes                |
| Light source                | LED                |
| Гуре of LED                 | СОВ                |
| Colour temperature (K)      | 4000               |
| Colour consistency (SDCM)   | SDCM<3             |
| CRI                         | 80                 |
|                             |                    |