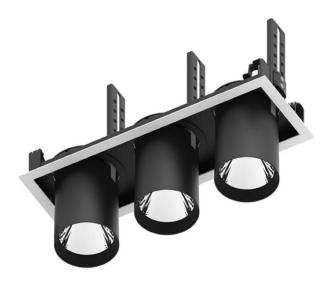

## D-TUBE3

Lavov Downlights from the family D-TUBE3 ,power 54 W and CRI 80 with an optic 24 degrees made in Die Cast Aluminum finished in White with a real lumen output of 4200lm and an efficiency of 77,77m/W. ON/OFF driver.

| ltem code    | 86.D012.1321.01                            |
|--------------|--------------------------------------------|
| Product type | Indoor                                     |
| Category     | Downlights                                 |
| Family       | D-TUBE                                     |
| Subfamily    | D-TUBE3                                    |
| Pictograms   | □ 220 v<br>240 v<br>XX° CRI 80 CE          |
|              | Driver On IP 50000h<br>INCL. Off 20 L80B10 |