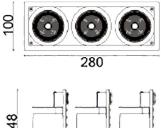

## Scheme

| 148 |    |  |  |
|-----|----|--|--|
|     | 65 |  |  |

| Product                     |                   |
|-----------------------------|-------------------|
| Real power (W)              | 54                |
| Real luminous flux (Lm)     | 4200              |
| Luminous efficiency (Lm/W)  | 77.77777777777999 |
| Beam angle (º)              | 24                |
| Life time (h)               | 50000 h L80B10    |
| IP                          | 20                |
| Electrical class insulation | Clas II           |
| Colour                      | White             |
| Control gear included       | Yes               |
| Control gear                | ON/OFF            |
| Flicker Free                | Yes               |
| Light source                | LED               |
| Type of LED                 | СОВ               |
| Colour temperature (K)      | 3000              |
| Colour consistency (SDCM)   | SDCM<3            |
| CRI                         | 80                |