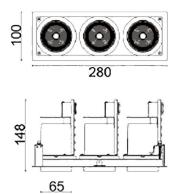

## Scheme

| Product                     |                  |
|-----------------------------|------------------|
| Real power (W)              | 54               |
| Real luminous flux (Lm)     | 4200             |
| Luminous efficiency (Lm/W)  | 77.7777777777999 |
| Beam angle (º)              | 24               |
| Life time (h)               | 50000 h L80B10   |
| IP                          | 20               |
| Electrical class insulation | Clas II          |
| Colour                      | White            |
| Control gear included       | Yes              |
| Control gear                | DALI             |
| Flicker Free                | Yes              |
| Light source                | LED              |
| Type of LED                 | СОВ              |
| Colour temperature (K)      | 3000             |
| Colour consistency (SDCM)   | SDCM<3           |
| CRI                         | 80               |