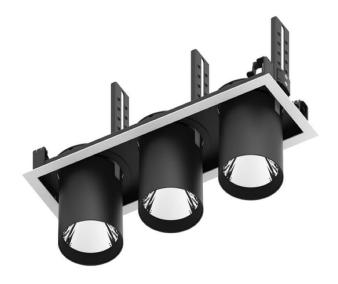

## **D-TUBE3**

Lavov Downlights from the family D-TUBE3 ,power 54 W and CRI 80 with an optic 24 degrees made in Die Cast Aluminum finished in White with a real lumen output of 4200lm and an efficiency of 77,77m/W. DALI driver.

| Item code    | 86.D012.1323.01 |
|--------------|-----------------|
| Product type | Indoor          |
| Category     | Downlights      |
| Family       | D-TUBE          |
| Subfamily    | D-TUBE3         |
| Pictograms   |                 |
| Pictograms   | 220 V CRI 80 CE |