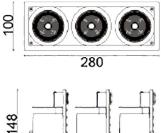

## Scheme

| 148 |    |   |  |  |
|-----|----|---|--|--|
|     | 65 | 5 |  |  |

| Product                     |                   |
|-----------------------------|-------------------|
| Real power (W)              | 54                |
| Real luminous flux (Lm)     | 4200              |
| Luminous efficiency (Lm/W)  | 77.77777777777999 |
| Beam angle (º)              | 40                |
| Life time (h)               | 50000 h L80B10    |
| IP                          | 20                |
| Electrical class insulation | Clas II           |
| Colour                      | Black             |
| Control gear included       | Yes               |
| Control gear                | ON/OFF            |
| Flicker Free                | Yes               |
| Light source                | LED               |
| Type of LED                 | СОВ               |
| Colour temperature (K)      | 3000              |
| Colour consistency (SDCM)   | SDCM<3            |
| CRI                         | 80                |
|                             |                   |