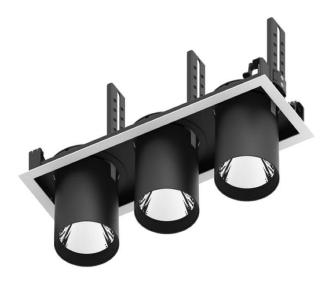

## D-TUBE3

Lavov Downlights from the family D-TUBE3 ,power 54 W and CRI 80 with an optic 40 degrees made in Die Cast Aluminum finished in Black with a real lumen output of 4200lm and an efficiency of 77,77m/W. ON/OFF driver.