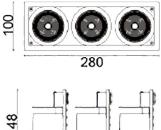

## Scheme

| 148 |    |   |  |  |
|-----|----|---|--|--|
|     | 65 | 5 |  |  |

| Product                     |                   |
|-----------------------------|-------------------|
| Real power (W)              | 54                |
| Real luminous flux (Lm)     | 4290              |
| Luminous efficiency (Lm/W)  | 79.44444444444002 |
| Beam angle (º)              | 12                |
| Life time (h)               | 50000 h L80B10    |
| IP                          | 20                |
| Electrical class insulation | Clas II           |
| Colour                      | Black             |
| Control gear included       | Yes               |
| Control gear                | ON/OFF            |
| Flicker Free                | Yes               |
| Light source                | LED               |
| Type of LED                 | СОВ               |
| Colour temperature (K)      | 4000              |
| Colour consistency (SDCM)   | SDCM<3            |
| CRI                         | 80                |
|                             |                   |