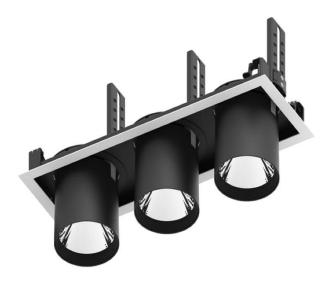

## D-TUBE3

Lavov Downlights from the family D-TUBE3 ,power 54 W and CRI 80 with an optic 12 degrees made in Die Cast Aluminum finished in Black with a real lumen output of 4290lm and an efficiency of 79,44lm/W. ON/OFF driver.