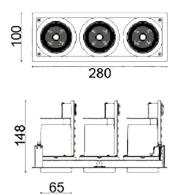

## Scheme

| Product                     |                   |
|-----------------------------|-------------------|
| Real power (W)              | 54                |
| Real luminous flux (Lm)     | 4290              |
| Luminous efficiency (Lm/W)  | 79.44444444444002 |
| Beam angle (º)              | 24                |
| Life time (h)               | 50000 h L80B10    |
| IP                          | 20                |
| Electrical class insulation | Clas II           |
| Colour                      | Black             |
| Control gear included       | Yes               |
| Control gear                | DALI              |
| Flicker Free                | Yes               |
| Light source                | LED               |
| Type of LED                 | СОВ               |
| Colour temperature (K)      | 4000              |
| Colour consistency (SDCM)   | SDCM<3            |
| CRI                         | 80                |