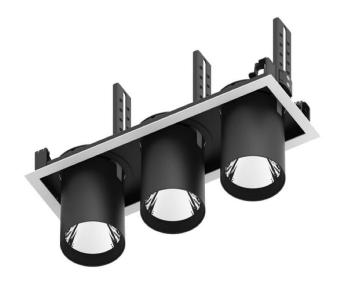

## **D-TUBE3**

Lavov Downlights from the family D-TUBE3 ,power 54 W and CRI 80 with an optic 24 degrees made in Die Cast Aluminum finished in Black with a real lumen output of 4290lm and an efficiency of 79,44lm/W. DALI driver.

| Item code    | 86.D012.1423.02 |
|--------------|-----------------|
| Product type | Indoor          |
| Category     | Downlights      |
| Family       | D-TUBE          |
| Subfamily    | D-TUBE3         |
| Pictograms   | 220 V CRI CE    |
|              | AA .            |