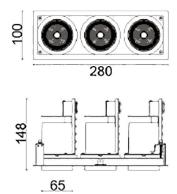

## Scheme

| Product                     |                   |
|-----------------------------|-------------------|
| Real power (W)              | 54                |
| Real luminous flux (Lm)     | 4290              |
| Luminous efficiency (Lm/W)  | 79.44444444444002 |
| Beam angle (º)              | 40                |
| Life time (h)               | 50000 h L80B10    |
| IP                          | 20                |
| Electrical class insulation | Clas II           |
| Colour                      | White             |
| Control gear included       | Yes               |
| Control gear                | ON/OFF            |
| Flicker Free                | Yes               |
| Light source                | LED               |
| Type of LED                 | СОВ               |
| Colour temperature (K)      | 4000              |
| Colour consistency (SDCM)   | SDCM<3            |
| CRI                         | 80                |