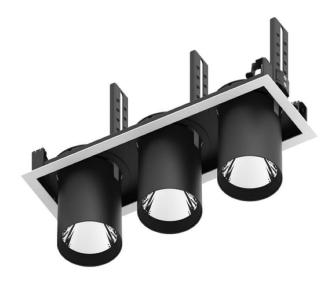

## **D-TUBE3**

Lavov Downlights from the family D-TUBE3 ,power 54 W and CRI 80 with an optic 40 degrees made in Die Cast Aluminum finished in White with a real lumen output of 4290lm and an efficiency of 79,44lm/W. ON/OFF driver.