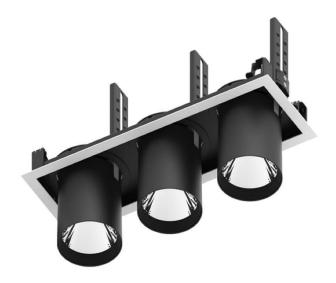

## **D-TUBE3**

Lavov Downlights from the family D-TUBE3 ,power 54 W and CRI 80 with an optic 40 degrees made in Die Cast Aluminum finished in Black with a real lumen output of 4290lm and an efficiency of 79,44lm/W. ON/OFF driver.

## Scheme

| Product                     |                   |
|-----------------------------|-------------------|
| Real power (W)              | 54                |
| Real luminous flux (Lm)     | 4290              |
| Luminous efficiency (Lm/W)  | 79.44444444444002 |
| Beam angle (º)              | 40                |
| Life time (h)               | 50000 h L80B10    |
| IP                          | 20                |
| Electrical class insulation | Clas II           |
| Colour                      | Black             |
| Control gear included       | Yes               |
| Control gear                | ON/OFF            |
| Flicker Free                | Yes               |
| Light source                | LED               |
| Type of LED                 | СОВ               |
| Colour temperature (K)      | 4000              |
| Colour consistency (SDCM)   | SDCM<3            |
| CRI                         | 80                |