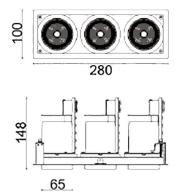

## Scheme

| Product                     |                   |
|-----------------------------|-------------------|
| Real power (W)              | 54                |
| Real luminous flux (Lm)     | 4290              |
| Luminous efficiency (Lm/W)  | 79.44444444444002 |
| Beam angle (º)              | 40                |
| Life time (h)               | 50000 h L80B10    |
| IP                          | 20                |
| Electrical class insulation | Clas II           |
| Colour                      | Black             |
| Control gear included       | Yes               |
| Control gear                | ON/OFF            |
| Flicker Free                | Yes               |
| Light source                | LED               |
| Type of LED                 | СОВ               |
| Colour temperature (K)      | 4000              |
| Colour consistency (SDCM)   | SDCM<3            |
| CRI                         | 80                |