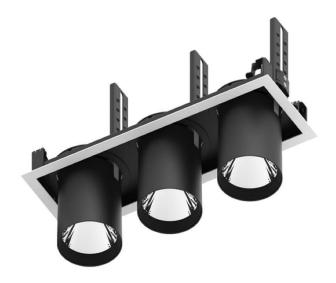

## **D-TUBE3**

Lavov Downlights from the family D-TUBE3 ,power 54 W and CRI 80 with an optic 40 degrees made in Die Cast Aluminum finished in Black with a real lumen output of 4290lm and an efficiency of 79,44lm/W. DALI driver.