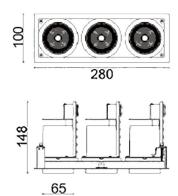

## Scheme

| Product                     |                   |
|-----------------------------|-------------------|
| Real power (W)              | 54                |
| Real luminous flux (Lm)     | 4290              |
| Luminous efficiency (Lm/W)  | 79.44444444444002 |
| Beam angle (º)              | 40                |
| Life time (h)               | 50000 h L80B10    |
| IP                          | 20                |
| Electrical class insulation | Clas II           |
| Colour                      | Black             |
| Control gear included       | Yes               |
| Control gear                | DALI              |
| Flicker Free                | Yes               |
| Light source                | LED               |
| Type of LED                 | СОВ               |
| Colour temperature (K)      | 4000              |
| Colour consistency (SDCM)   | SDCM<3            |
| CRI                         | 80                |