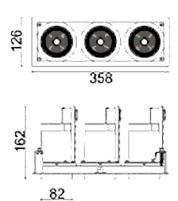

## Scheme

| Product                     |                |
|-----------------------------|----------------|
| Real power (W)              | 90             |
| Real luminous flux (Lm)     | 7290           |
| Luminous efficiency (Lm/W)  | 81             |
| Beam angle (º)              | 24             |
| Life time (h)               | 50000 h L80B10 |
| IP                          | 20             |
| Electrical class insulation | Clas II        |
| Colour                      | Black          |
| Control gear included       | Yes            |
| Control gear                | ON/OFF         |
| Flicker Free                | Yes            |
| Light source                | LED            |
| Type of LED                 | СОВ            |
| Colour temperature (K)      | 3000           |
| Colour consistency (SDCM)   | SDCM<3         |
| CRI                         | 80             |