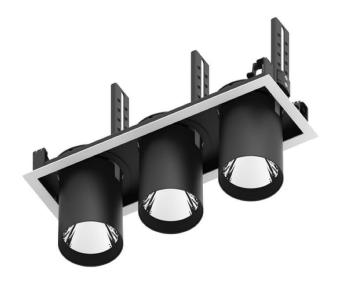

## **D-TUBE3**

Lavov Downlights from the family D-TUBE3 ,power 90 W and CRI 80 with an optic 24 degrees made in Die Cast Aluminum finished in Black with a real lumen output of 7290lm and an efficiency of 81lm/W. ON/OFF driver.