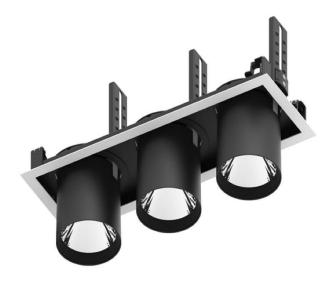

## **D-TUBE3**

Lavov Downlights from the family D-TUBE3 ,power 90 W and CRI 80 with an optic 24 degrees made in Die Cast Aluminum finished in White with a real lumen output of 7290lm and an efficiency of 81lm/W. DALI driver.

| Item code            | 86.D012.2323.01              |
|----------------------|------------------------------|
| Product type         | Indoor                       |
| Category             | Downlights                   |
| Family               | D-TUBE                       |
|                      |                              |
| Subfamily            | D-TUBE3                      |
| Subfamily Pictograms | D-TUBE3  □ 220 v → CRI 80 C€ |