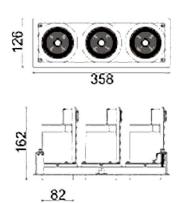

## Scheme

| Product                     |                |
|-----------------------------|----------------|
| Real power (W)              | 90             |
| Real luminous flux (Lm)     | 7290           |
| Luminous efficiency (Lm/W)  | 81             |
| Beam angle (º)              | 24             |
| Life time (h)               | 50000 h L80B10 |
| IP                          | 20             |
| Electrical class insulation | Clas II        |
| Colour                      | White          |
| Control gear included       | Yes            |
| Control gear                | DALI           |
| Flicker Free                | Yes            |
| Light source                | LED            |
| Type of LED                 | СОВ            |
| Colour temperature (K)      | 3000           |
| Colour consistency (SDCM)   | SDCM<3         |
| CRI                         | 80             |