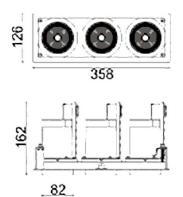

## Scheme

| Product                     |                     |
|-----------------------------|---------------------|
| Real power (W)              | 90                  |
| Real luminous flux (Lm)     | 7410                |
| Luminous efficiency (Lm/W)  | 82.3333333333333002 |
| Beam angle (º)              | 12                  |
| Life time (h)               | 50000 h L80B10      |
| IP                          | 20                  |
| Electrical class insulation | Clas II             |
| Colour                      | White               |
| Control gear included       | Yes                 |
| Control gear                | ON/OFF              |
| Flicker Free                | Yes                 |
| Light source                | LED                 |
| Type of LED                 | СОВ                 |
| Colour temperature (K)      | 4000                |
| Colour consistency (SDCM)   | SDCM<3              |
| CRI                         | 80                  |
|                             |                     |