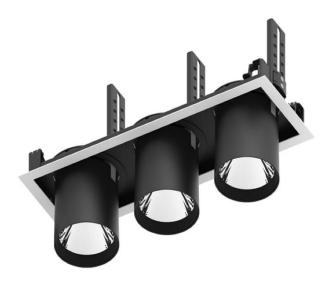

## D-TUBE3

Lavov Downlights from the family D-TUBE3 ,power 90 W and CRI 80 with an optic 12 degrees made in Die Cast Aluminum finished in White with a real lumen output of 7410lm and an efficiency of 82,33lm/W. ON/OFF driver.