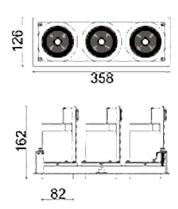

## **D-TUBE3**

Lavov Downlights from the family D-TUBE3 ,power 90 W and CRI 80 with an optic 12 degrees made in Die Cast Aluminum finished in Black with a real lumen output of 7410lm and an efficiency of 82,33lm/W. ON/OFF driver.

## Scheme

| Product                     |                   |
|-----------------------------|-------------------|
| Real power (W)              | 90                |
| Real luminous flux (Lm)     | 7410              |
| Luminous efficiency (Lm/W)  | 82.33333333333002 |
| Beam angle (º)              | 12                |
| Life time (h)               | 50000 h L80B10    |
| IP                          | 20                |
| Electrical class insulation | Clas II           |
| Colour                      | Black             |
| Control gear included       | Yes               |
| Control gear                | ON/OFF            |
| Flicker Free                | Yes               |
| Light source                | LED               |
| Type of LED                 | СОВ               |
| Colour temperature (K)      | 4000              |
| Colour consistency (SDCM)   | SDCM<3            |
| CRI                         | 80                |