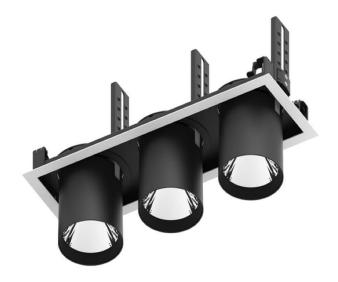

## **D-TUBE3**

Lavov Downlights from the family D-TUBE3 ,power 90 W and CRI 80 with an optic 12 degrees made in Die Cast Aluminum finished in Black with a real lumen output of 7410lm and an efficiency of 82,33lm/W. ON/OFF driver.

## Scheme

| Product                     |                   |
|-----------------------------|-------------------|
| Real power (W)              | 90                |
| Real luminous flux (Lm)     | 7410              |
| Luminous efficiency (Lm/W)  | 82.33333333333002 |
| Beam angle (º)              | 12                |
| Life time (h)               | 50000 h L80B10    |
| IP                          | 20                |
| Electrical class insulation | Clas II           |
| Colour                      | Black             |
| Control gear included       | Yes               |
| Control gear                | ON/OFF            |
| Flicker Free                | Yes               |
| Light source                | LED               |
| Type of LED                 | СОВ               |
| Colour temperature (K)      | 4000              |
| Colour consistency (SDCM)   | SDCM<3            |
| CRI                         | 80                |