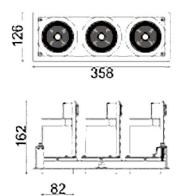

## D-TUBE3

Lavov Downlights from the family D-TUBE3 ,power 90 W and CRI 80 with an optic 12 degrees made in Die Cast Aluminum finished in White with a real lumen output of 7410lm and an efficiency of 82,33lm/W. DALI driver.

## Scheme

| Product                     |                    |
|-----------------------------|--------------------|
| Real power (W)              | 90                 |
| Real luminous flux (Lm)     | 7410               |
| Luminous efficiency (Lm/W)  | 82.333333333333002 |
| Beam angle (º)              | 12                 |
| Life time (h)               | 50000 h L80B10     |
| IP                          | 20                 |
| Electrical class insulation | Clas II            |
| Colour                      | White              |
| Control gear included       | Yes                |
| Control gear                | DALI               |
| Flicker Free                | Yes                |
| Light source                | LED                |
| Type of LED                 | СОВ                |
| Colour temperature (K)      | 4000               |
| Colour consistency (SDCM)   | SDCM<3             |
| CRI                         | 80                 |