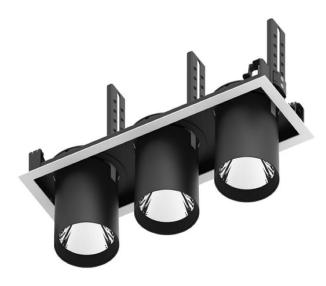

## D-TUBE3

Lavov Downlights from the family D-TUBE3 ,power 90 W and CRI 80 with an optic 12 degrees made in Die Cast Aluminum finished in White with a real lumen output of 7410lm and an efficiency of 82,33lm/W. DALI driver.