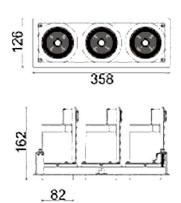

## Scheme

| Product                     |                   |
|-----------------------------|-------------------|
| Real power (W)              | 90                |
| Real luminous flux (Lm)     | 7410              |
| Luminous efficiency (Lm/W)  | 82.33333333333002 |
| Beam angle (º)              | 24                |
| Life time (h)               | 50000 h L80B10    |
| IP                          | 20                |
| Electrical class insulation | Clas II           |
| Colour                      | White             |
| Control gear included       | Yes               |
| Control gear                | ON/OFF            |
| Flicker Free                | Yes               |
| Light source                | LED               |
| Type of LED                 | СОВ               |
| Colour temperature (K)      | 4000              |
| Colour consistency (SDCM)   | SDCM<3            |
| CRI                         | 80                |