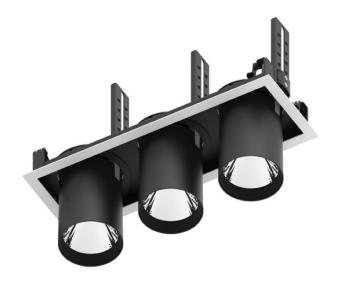

## **D-TUBE3**

Lavov Downlights from the family D-TUBE3 ,power 90 W and CRI 80 with an optic 24 degrees made in Die Cast Aluminum finished in White with a real lumen output of 7410lm and an efficiency of 82,33lm/W. ON/OFF driver.