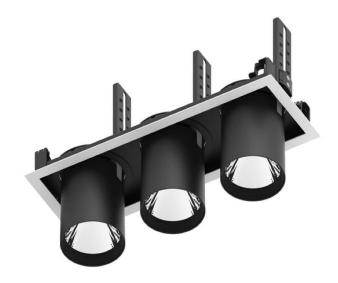

## **D-TUBE3**

Lavov Downlights from the family D-TUBE3 ,power 90 W and CRI 80 with an optic 24 degrees made in Die Cast Aluminum finished in Black with a real lumen output of 7410lm and an efficiency of 82,33lm/W. ON/OFF driver.