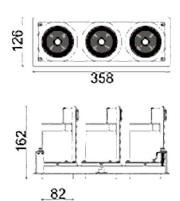

## Scheme

| Product                     |                   |
|-----------------------------|-------------------|
| Real power (W)              | 90                |
| Real luminous flux (Lm)     | 7410              |
| Luminous efficiency (Lm/W)  | 82.33333333333002 |
| Beam angle (º)              | 24                |
| Life time (h)               | 50000 h L80B10    |
| IP                          | 20                |
| Electrical class insulation | Clas II           |
| Colour                      | Black             |
| Control gear included       | Yes               |
| Control gear                | ON/OFF            |
| Flicker Free                | Yes               |
| Light source                | LED               |
| Type of LED                 | СОВ               |
| Colour temperature (K)      | 4000              |
| Colour consistency (SDCM)   | SDCM<3            |
| CRI                         | 80                |