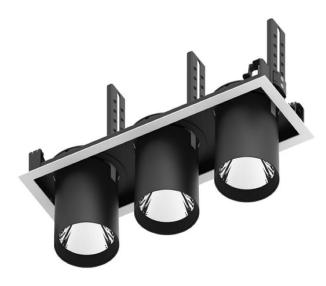

## D-TUBE3

Lavov Downlights from the family D-TUBE3 ,power 90 W and CRI 80 with an optic 24 degrees made in Die Cast Aluminum finished in White with a real lumen output of 7410lm and an efficiency of 82,33lm/W. DALI driver.