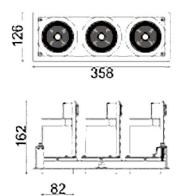

## D-TUBE3

Lavov Downlights from the family D-TUBE3 ,power 90 W and CRI 80 with an optic 24 degrees made in Die Cast Aluminum finished in White with a real lumen output of 7410lm and an efficiency of 82,33lm/W. DALI driver.

## Scheme

| Product                     |                    |
|-----------------------------|--------------------|
| Real power (W)              | 90                 |
| Real luminous flux (Lm)     | 7410               |
| Luminous efficiency (Lm/W)  | 82.333333333333002 |
| Beam angle (º)              | 24                 |
| Life time (h)               | 50000 h L80B10     |
| IP                          | 20                 |
| Electrical class insulation | Clas II            |
| Colour                      | White              |
| Control gear included       | Yes                |
| Control gear                | DALI               |
| Flicker Free                | Yes                |
| Light source                | LED                |
| Type of LED                 | СОВ                |
| Colour temperature (K)      | 4000               |
| Colour consistency (SDCM)   | SDCM<3             |
| CRI                         | 80                 |