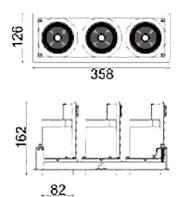

## Scheme

| Product                     |                     |
|-----------------------------|---------------------|
| Real power (W)              | 90                  |
| Real luminous flux (Lm)     | 7410                |
| Luminous efficiency (Lm/W)  | 82.3333333333333002 |
| Beam angle (º)              | 24                  |
| Life time (h)               | 50000 h L80B10      |
| IP                          | 20                  |
| Electrical class insulation | Clas II             |
| Colour                      | Black               |
| Control gear included       | Yes                 |
| Control gear                | DALI                |
| Flicker Free                | Yes                 |
| Light source                | LED                 |
| Type of LED                 | СОВ                 |
| Colour temperature (K)      | 4000                |
| Colour consistency (SDCM)   | SDCM<3              |
| CRI                         | 80                  |
|                             |                     |