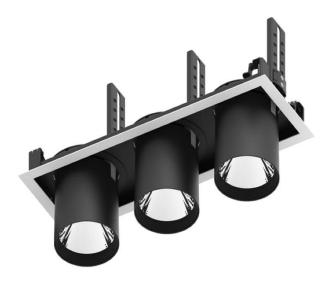

## D-TUBE3

Lavov Downlights from the family D-TUBE3 ,power 90 W and CRI 80 with an optic 24 degrees made in Die Cast Aluminum finished in Black with a real lumen output of 7410lm and an efficiency of 82,33lm/W. DALI driver.