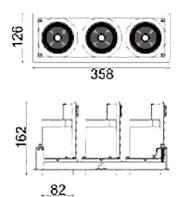

## Scheme

| Product                     |                     |
|-----------------------------|---------------------|
| Real power (W)              | 90                  |
| Real luminous flux (Lm)     | 7410                |
| Luminous efficiency (Lm/W)  | 82.3333333333333002 |
| Beam angle (º)              | 40                  |
| Life time (h)               | 50000 h L80B10      |
| IP                          | 20                  |
| Electrical class insulation | Clas II             |
| Colour                      | White               |
| Control gear included       | Yes                 |
| Control gear                | ON/OFF              |
| Flicker Free                | Yes                 |
| Light source                | LED                 |
| Type of LED                 | СОВ                 |
| Colour temperature (K)      | 4000                |
| Colour consistency (SDCM)   | SDCM<3              |
| CRI                         | 80                  |
|                             |                     |