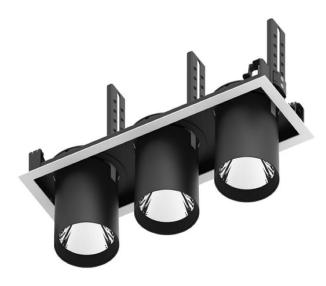

## D-TUBE3

Lavov Downlights from the family D-TUBE3 ,power 90 W and CRI 80 with an optic 40 degrees made in Die Cast Aluminum finished in White with a real lumen output of 7410lm and an efficiency of 82,33lm/W. ON/OFF driver.