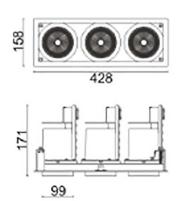

## Scheme

| Product                     |                    |
|-----------------------------|--------------------|
| Real power (W)              | 105                |
| Real luminous flux (Lm)     | 9120               |
| Luminous efficiency (Lm/W)  | 86.857142857143003 |
| Beam angle (º)              | 24                 |
| Life time (h)               | 50000 h L80B10     |
| IP                          | 20                 |
| Electrical class insulation | Clas II            |
| Colour                      | Black              |
| Control gear included       | Yes                |
| Control gear                | ON/OFF             |
| Flicker Free                | Yes                |
| Light source                | LED                |
| Type of LED                 | СОВ                |
| Colour temperature (K)      | 3000               |
| Colour consistency (SDCM)   | SDCM<3             |
| CRI                         | 80                 |