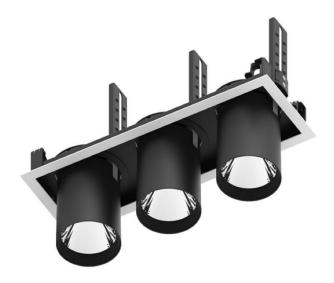

## **D-TUBE3**

Lavov Downlights from the family D-TUBE3 ,power 105 W and CRI 80 with an optic 24 degrees made in Die Cast Aluminum finished in Black with a real lumen output of 9120lm and an efficiency of 86,85lm/W. ON/OFF driver.