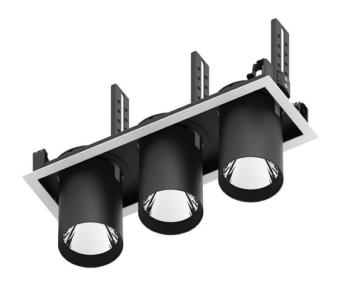

## **D-TUBE3**

Lavov Downlights from the family D-TUBE3 ,power 105 W and CRI 80 with an optic 24 degrees made in Die Cast Aluminum finished in Black with a real lumen output of 9120lm and an efficiency of 86,85lm/W. DALI driver.

| Item code    | 86.D012.3323.02 |
|--------------|-----------------|
| Product type | Indoor          |
| Category     | Downlights      |
| Family       | D-TUBE          |
| Subfamily    | D-TUBE3         |
|              |                 |
| Pictograms   | 220 V CRI 80 CE |