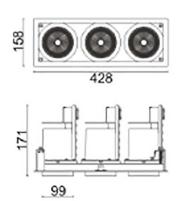

## Scheme

| Product                     |                    |
|-----------------------------|--------------------|
| Real power (W)              | 105                |
| Real luminous flux (Lm)     | 9120               |
| Luminous efficiency (Lm/W)  | 86.857142857143003 |
| Beam angle (º)              | 24                 |
| Life time (h)               | 50000 h L80B10     |
| IP                          | 20                 |
| Electrical class insulation | Clas II            |
| Colour                      | Black              |
| Control gear included       | Yes                |
| Control gear                | DALI               |
| Flicker Free                | Yes                |
| Light source                | LED                |
| Type of LED                 | СОВ                |
| Colour temperature (K)      | 3000               |
| Colour consistency (SDCM)   | SDCM<3             |
| CRI                         | 80                 |