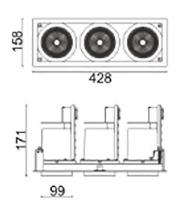

## **D-TUBE3**

Lavov Downlights from the family D-TUBE3 ,power 105 W and CRI 80 with an optic 40 degrees made in Die Cast Aluminum finished in White with a real lumen output of 9120lm and an efficiency of 86,85lm/W. ON/OFF driver.

## Scheme

| Product                     |                    |
|-----------------------------|--------------------|
| Real power (W)              | 105                |
| Real luminous flux (Lm)     | 9120               |
| Luminous efficiency (Lm/W)  | 86.857142857143003 |
| Beam angle (º)              | 40                 |
| Life time (h)               | 50000 h L80B10     |
| IP                          | 20                 |
| Electrical class insulation | Clas II            |
| Colour                      | White              |
| Control gear included       | Yes                |
| Control gear                | ON/OFF             |
| Flicker Free                | Yes                |
| Light source                | LED                |
| Type of LED                 | СОВ                |
| Colour temperature (K)      | 3000               |
| Colour consistency (SDCM)   | SDCM<3             |
| CRI                         | 80                 |