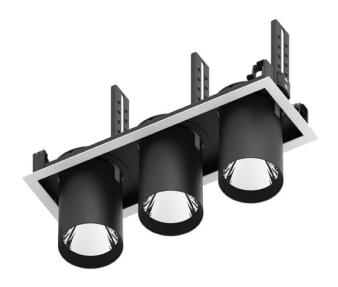

## **D-TUBE3**

Lavov Downlights from the family D-TUBE3 ,power 105 W and CRI 80 with an optic 40 degrees made in Die Cast Aluminum finished in White with a real lumen output of 9120lm and an efficiency of 86,85lm/W. ON/OFF driver.

## Scheme

| Product                     |                    |
|-----------------------------|--------------------|
| Real power (W)              | 105                |
| Real luminous flux (Lm)     | 9120               |
| Luminous efficiency (Lm/W)  | 86.857142857143003 |
| Beam angle (º)              | 40                 |
| Life time (h)               | 50000 h L80B10     |
| IP                          | 20                 |
| Electrical class insulation | Clas II            |
| Colour                      | White              |
| Control gear included       | Yes                |
| Control gear                | ON/OFF             |
| Flicker Free                | Yes                |
| Light source                | LED                |
| Type of LED                 | СОВ                |
| Colour temperature (K)      | 3000               |
| Colour consistency (SDCM)   | SDCM<3             |
| CRI                         | 80                 |