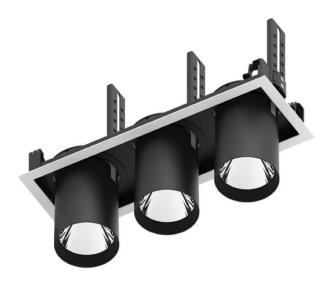

## D-TUBE3

Lavov Downlights from the family D-TUBE3 ,power 105 W and CRI 80 with an optic 12 degrees made in Die Cast Aluminum finished in Black with a real lumen output of 9210lm and an efficiency of 87,71lm/W. ON/OFF driver.