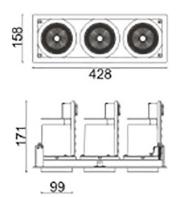

## D-TUBE3

Lavov Downlights from the family D-TUBE3 ,power 105 W and CRI 80 with an optic 12 degrees made in Die Cast Aluminum finished in Black with a real lumen output of 9210lm and an efficiency of 87,71lm/W. ON/OFF driver.

## Scheme

| Product                     |                    |
|-----------------------------|--------------------|
| Real power (W)              | 105                |
| Real luminous flux (Lm)     | 9210               |
| Luminous efficiency (Lm/W)  | 87.714285714286007 |
| Beam angle (º)              | 12                 |
| Life time (h)               | 50000 h L80B10     |
| IP                          | 20                 |
| Electrical class insulation | Clas II            |
| Colour                      | Black              |
| Control gear included       | Yes                |
| Control gear                | ON/OFF             |
| Flicker Free                | Yes                |
| Light source                | LED                |
| Type of LED                 | СОВ                |
| Colour temperature (K)      | 4000               |
| Colour consistency (SDCM)   | SDCM<3             |
| CRI                         | 80                 |