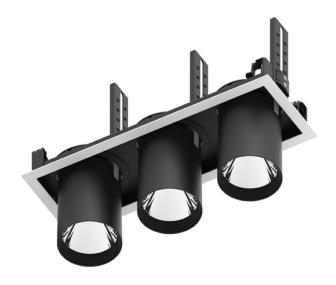

## **D-TUBE3**

Lavov Downlights from the family D-TUBE3 ,power 105 W and CRI 80 with an optic 12 degrees made in Die Cast Aluminum finished in Black with a real lumen output of 9210lm and an efficiency of 87,71lm/W. DALI driver.

## Scheme

| Product                     | ·                  |
|-----------------------------|--------------------|
| Real power (W)              | 105                |
| Real luminous flux (Lm)     | 9210               |
| Luminous efficiency (Lm/W)  | 87.714285714286007 |
| Beam angle (º)              | 12                 |
| Life time (h)               | 50000 h L80B10     |
| IP                          | 20                 |
| Electrical class insulation | Clas II            |
| Colour                      | Black              |
| Control gear included       | Yes                |
| Control gear                | DALI               |
| Flicker Free                | Yes                |
| Light source                | LED                |
| Type of LED                 | СОВ                |
| Colour temperature (K)      | 4000               |
| Colour consistency (SDCM)   | SDCM<3             |
| CRI                         | 80                 |
|                             |                    |