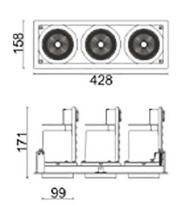

## Scheme

| Product                     | ·                  |
|-----------------------------|--------------------|
| Real power (W)              | 105                |
| Real luminous flux (Lm)     | 9210               |
| Luminous efficiency (Lm/W)  | 87.714285714286007 |
| Beam angle (º)              | 12                 |
| Life time (h)               | 50000 h L80B10     |
| IP                          | 20                 |
| Electrical class insulation | Clas II            |
| Colour                      | Black              |
| Control gear included       | Yes                |
| Control gear                | DALI               |
| Flicker Free                | Yes                |
| Light source                | LED                |
| Type of LED                 | СОВ                |
| Colour temperature (K)      | 4000               |
| Colour consistency (SDCM)   | SDCM<3             |
| CRI                         | 80                 |
|                             |                    |