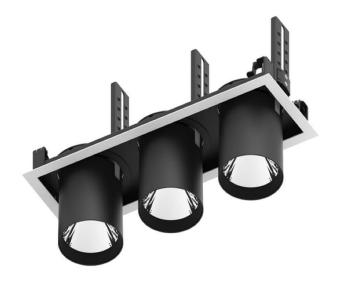

## **D-TUBE3**

Lavov Downlights from the family D-TUBE3 ,power 105 W and CRI 80 with an optic 24 degrees made in Die Cast Aluminum finished in Black with a real lumen output of 9210lm and an efficiency of 87,71lm/W. ON/OFF driver.

## Scheme

| Product                     |                    |
|-----------------------------|--------------------|
| Real power (W)              | 105                |
| Real luminous flux (Lm)     | 9210               |
| Luminous efficiency (Lm/W)  | 87.714285714286007 |
| Beam angle (º)              | 24                 |
| Life time (h)               | 50000 h L80B10     |
| IP                          | 20                 |
| Electrical class insulation | Clas II            |
| Colour                      | Black              |
| Control gear included       | Yes                |
| Control gear                | ON/OFF             |
| Flicker Free                | Yes                |
| Light source                | LED                |
| Type of LED                 | СОВ                |
| Colour temperature (K)      | 4000               |
| Colour consistency (SDCM)   | SDCM<3             |
| CRI                         | 80                 |