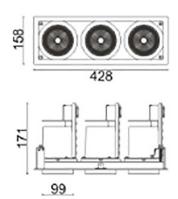

## Scheme

| Product                     |                    |
|-----------------------------|--------------------|
| Real power (W)              | 105                |
| Real luminous flux (Lm)     | 9210               |
| Luminous efficiency (Lm/W)  | 87.714285714286007 |
| Beam angle (º)              | 24                 |
| Life time (h)               | 50000 h L80B10     |
| IP                          | 20                 |
| Electrical class insulation | Clas II            |
| Colour                      | Black              |
| Control gear included       | Yes                |
| Control gear                | ON/OFF             |
| Flicker Free                | Yes                |
| Light source                | LED                |
| Type of LED                 | СОВ                |
| Colour temperature (K)      | 4000               |
| Colour consistency (SDCM)   | SDCM<3             |
| CRI                         | 80                 |