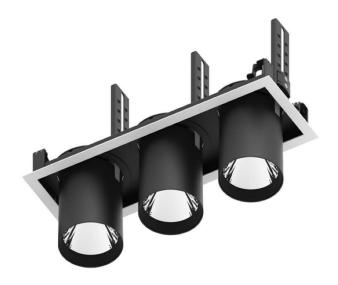

## **D-TUBE3**

Lavov Downlights from the family D-TUBE3 ,power 105 W and CRI 80 with an optic 24 degrees made in Die Cast Aluminum finished in Black with a real lumen output of 9210lm and an efficiency of 87,71lm/W. DALI driver.