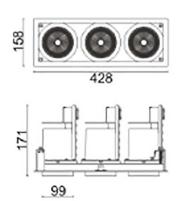

## Scheme

| Product                     |                    |
|-----------------------------|--------------------|
| Real power (W)              | 105                |
| Real luminous flux (Lm)     | 9210               |
| Luminous efficiency (Lm/W)  | 87.714285714286007 |
| Beam angle (º)              | 24                 |
| Life time (h)               | 50000 h L80B10     |
| IP                          | 20                 |
| Electrical class insulation | Clas II            |
| Colour                      | Black              |
| Control gear included       | Yes                |
| Control gear                | DALI               |
| Flicker Free                | Yes                |
| Light source                | LED                |
| Type of LED                 | СОВ                |
| Colour temperature (K)      | 4000               |
| Colour consistency (SDCM)   | SDCM<3             |
| CRI                         | 80                 |