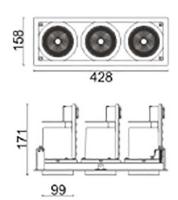

## Scheme

| Product                     |                    |
|-----------------------------|--------------------|
| Real power (W)              | 105                |
| Real luminous flux (Lm)     | 9210               |
| Luminous efficiency (Lm/W)  | 87.714285714286007 |
| Beam angle (º)              | 40                 |
| Life time (h)               | 50000 h L80B10     |
| IP                          | 20                 |
| Electrical class insulation | Clas II            |
| Colour                      | Black              |
| Control gear included       | Yes                |
| Control gear                | ON/OFF             |
| Flicker Free                | Yes                |
| Light source                | LED                |
| Type of LED                 | СОВ                |
| Colour temperature (K)      | 4000               |
| Colour consistency (SDCM)   | SDCM<3             |
| CRI                         | 80                 |