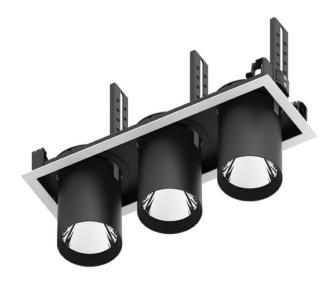

## **D-TUBE3**

Lavov Downlights from the family D-TUBE3 ,power 105 W and CRI 80 with an optic 40 degrees made in Die Cast Aluminum finished in Black with a real lumen output of 9210lm and an efficiency of 87,71lm/W. ON/OFF driver.