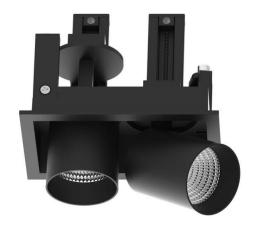

## **D-TUBE MINI2**

Lavov Downlights from the family D-TUBE MINI2 ,power 10 W and CRI 80 with an optic 12 degrees made in Die Cast Aluminum finished in White with a real lumen output of 820lm and an efficiency of 82lm/W. ON/OFF driver.

| Item code    | 86.D013.1311.01     |
|--------------|---------------------|
| Product type | Indoor              |
| Category     | Downlights          |
| Family       | D-TUBE              |
| Subfamily    | D-TUBE MINI2        |
| Pictograms   | □ 220 → CRI C6      |
| -            | □ 220 v → CRI 80 C€ |