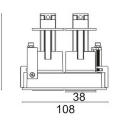

## Scheme

97

| Product                     |                |
|-----------------------------|----------------|
| Real power (W)              | 10             |
| Real luminous flux (Lm)     | 820            |
| Luminous efficiency (Lm/W)  | 82             |
| Beam angle (º)              | 12             |
| Life time (h)               | 50000 h L80B10 |
| IP                          | 20             |
| Electrical class insulation | Clas II        |
| Colour                      | White          |
| Control gear included       | Yes            |
| Control gear                | ON/OFF         |
| Flicker Free                | Yes            |
| Light source                | LED            |
| Type of LED                 | СОВ            |
| Colour temperature (K)      | 3000           |
| Colour consistency (SDCM)   | SDCM<3         |
| CRI                         | 80             |