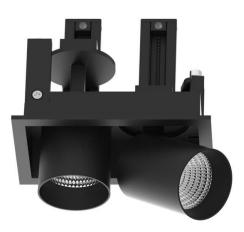

## **D-TUBE MINI2**

Lavov Downlights from the family D-TUBE MINI2 ,power 10 W and CRI 80 with an optic 24 degrees made in Die Cast Aluminum finished in White with a real lumen output of 820lm and an efficiency of 82lm/W. DALI driver.