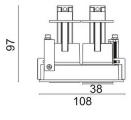

## Scheme

| Product                     |                |
|-----------------------------|----------------|
| Real power (W)              | 10             |
| Real luminous flux (Lm)     | 820            |
| Luminous efficiency (Lm/W)  | 82             |
| Beam angle (º)              | 24             |
| Life time (h)               | 50000 h L80B10 |
| IP                          | 20             |
| Electrical class insulation | Clas II        |
| Colour                      | White          |
| Control gear included       | Yes            |
| Control gear                | DALI           |
| Flicker Free                | Yes            |
| Light source                | LED            |
| Type of LED                 | СОВ            |
| Colour temperature (K)      | 3000           |
| Colour consistency (SDCM)   | SDCM<3         |
| CRI                         | 80             |
|                             |                |