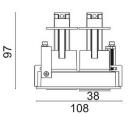

## Scheme

| Product                     |                |
|-----------------------------|----------------|
| Real power (W)              | 10             |
| Real luminous flux (Lm)     | 820            |
| Luminous efficiency (Lm/W)  | 82             |
| Beam angle (º)              | 24             |
| Life time (h)               | 50000 h L80B10 |
| IP                          | 20             |
| Electrical class insulation | Clas II        |
| Colour                      | Black          |
| Control gear included       | Yes            |
| Control gear                | DALI           |
| Flicker Free                | Yes            |
| Light source                | LED            |
| Type of LED                 | СОВ            |
| Colour temperature (K)      | 3000           |
| Colour consistency (SDCM)   | SDCM<3         |
| CRI                         | 80             |