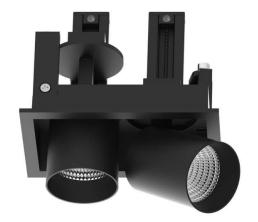

## **D-TUBE MINI2**

Lavov Downlights from the family D-TUBE MINI2 ,power 10 W and CRI 80 with an optic 24 degrees made in Die Cast Aluminum finished in Black with a real lumen output of 820lm and an efficiency of 82lm/W. DALI driver.

| Item code    | 86.D013.1323.02 |
|--------------|-----------------|
| Product type | Indoor          |
| Category     | Downlights      |
| Family       | D-TUBE          |
| Subfamily    | D-TUBE MINI2    |
|              |                 |
| Pictograms   | 220 V CRI 80 CE |