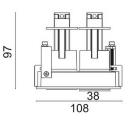

## **D-TUBE MINI2**

Lavov Downlights from the family D-TUBE MINI2 ,power 10 W and CRI 80 with an optic 40 degrees made in Die Cast Aluminum finished in White with a real lumen output of 820lm and an efficiency of 82lm/W. ON/OFF driver.