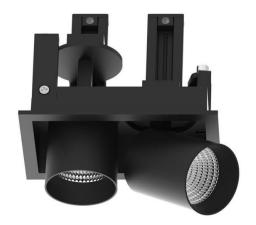

## **D-TUBE MINI2**

Lavov Downlights from the family D-TUBE MINI2 ,power 10 W and CRI 80 with an optic 40 degrees made in Die Cast Aluminum finished in White with a real lumen output of 820lm and an efficiency of 82lm/W. ON/OFF driver.