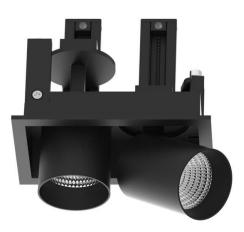

## **D-TUBE MINI2**

Lavov Downlights from the family D-TUBE MINI2 ,power 10 W and CRI 80 with an optic 40 degrees made in Die Cast Aluminum finished in Black with a real lumen output of 820lm and an efficiency of 82lm/W. ON/OFF driver.

| ltem code    | 86.D013.1331.02                         |
|--------------|-----------------------------------------|
| Product type | Indoor                                  |
| Category     | Downlights                              |
| Family       | D-TUBE                                  |
| Subfamily    | D-TUBE MINI2                            |
| Pictograms   | □ 220 v<br>240 v<br>XX° CRI<br>80 C€    |
|              | Driver<br>INCL. Off IP 50000h<br>L80B10 |