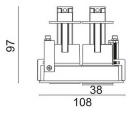

## Scheme

| Product                     |                |
|-----------------------------|----------------|
| Real power (W)              | 10             |
| Real luminous flux (Lm)     | 820            |
| Luminous efficiency (Lm/W)  | 82             |
| Beam angle (º)              | 40             |
| Life time (h)               | 50000 h L80B10 |
| IP                          | 20             |
| Electrical class insulation | Clas II        |
| Colour                      | Black          |
| Control gear included       | Yes            |
| Control gear                | ON/OFF         |
| Flicker Free                | Yes            |
| Light source                | LED            |
| Type of LED                 | СОВ            |
| Colour temperature (K)      | 3000           |
| Colour consistency (SDCM)   | SDCM<3         |
| CRI                         | 80             |
|                             |                |