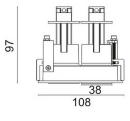

## Scheme

| Product                     |                |
|-----------------------------|----------------|
| Real power (W)              | 10             |
| Real luminous flux (Lm)     | 835            |
| Luminous efficiency (Lm/W)  | 83.5           |
| Beam angle (º)              | 12             |
| Life time (h)               | 50000 h L80B10 |
| IP                          | 20             |
| Electrical class insulation | Clas II        |
| Colour                      | Black          |
| Control gear included       | Yes            |
| Control gear                | ON/OFF         |
| Flicker Free                | Yes            |
| Light source                | LED            |
| Type of LED                 | СОВ            |
| Colour temperature (K)      | 4000           |
| Colour consistency (SDCM)   | SDCM<3         |
| CRI                         | 80             |
|                             |                |