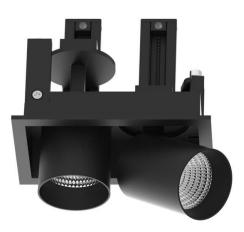

## **D-TUBE MINI2**

Lavov Downlights from the family D-TUBE MINI2 ,power 10 W and CRI 80 with an optic 12 degrees made in Die Cast Aluminum finished in Black with a real lumen output of 835lm and an efficiency of 83,5lm/W. ON/OFF driver.