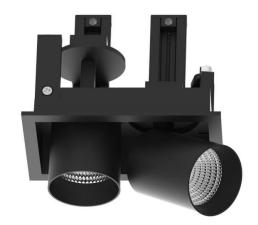

## **D-TUBE MINI2**

Lavov Downlights from the family D-TUBE MINI2 ,power 10 W and CRI 80 with an optic 24 degrees made in Die Cast Aluminum finished in White with a real lumen output of 835lm and an efficiency of 83,5lm/W. ON/OFF driver.

| Item code    | 86.D013.1421.01 |
|--------------|-----------------|
| Product type | Indoor          |
| Category     | Downlights      |
| Family       | D-TUBE          |
| Subfamily    | D-TUBE MINI2    |
|              |                 |
| Pictograms   | 220 V CRI 80 CE |