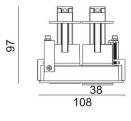

## Scheme

| Product                     |                |
|-----------------------------|----------------|
| Real power (W)              | 10             |
| Real luminous flux (Lm)     | 835            |
| Luminous efficiency (Lm/W)  | 83.5           |
| Beam angle (º)              | 24             |
| Life time (h)               | 50000 h L80B10 |
| IP                          | 20             |
| Electrical class insulation | Clas II        |
| Colour                      | Black          |
| Control gear included       | Yes            |
| Control gear                | DALI           |
| Flicker Free                | Yes            |
| Light source                | LED            |
| Type of LED                 | СОВ            |
| Colour temperature (K)      | 4000           |
| Colour consistency (SDCM)   | SDCM<3         |
| CRI                         | 80             |
|                             |                |