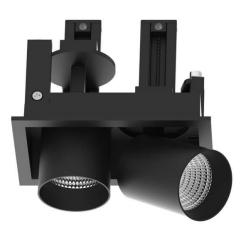

## **D-TUBE MINI2**

Lavov Downlights from the family D-TUBE MINI2 ,power 10 W and CRI 80 with an optic 24 degrees made in Die Cast Aluminum finished in Black with a real lumen output of 835lm and an efficiency of 83,5lm/W. DALI driver.

| ltem code    | 86.D013.1423.02                                 |
|--------------|-------------------------------------------------|
| Product type | Indoor                                          |
| Category     | Downlights                                      |
| Family       | D-TUBE                                          |
| Subfamily    | D-TUBE MINI2                                    |
| Pictograms   | □ 220 v<br>240 v<br>XX° CRI C€                  |
|              | Driver On IP 50000h<br>INCL. Off DATE 20 L80B10 |