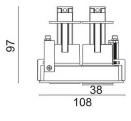

## Scheme

| Product                     |                |
|-----------------------------|----------------|
| Real power (W)              | 10             |
| Real luminous flux (Lm)     | 835            |
| Luminous efficiency (Lm/W)  | 83.5           |
| Beam angle (º)              | 40             |
| Life time (h)               | 50000 h L80B10 |
| IP                          | 20             |
| Electrical class insulation | Clas II        |
| Colour                      | White          |
| Control gear included       | Yes            |
| Control gear                | ON/OFF         |
| Flicker Free                | Yes            |
| Light source                | LED            |
| Type of LED                 | СОВ            |
| Colour temperature (K)      | 4000           |
| Colour consistency (SDCM)   | SDCM<3         |
| CRI                         | 80             |
|                             |                |