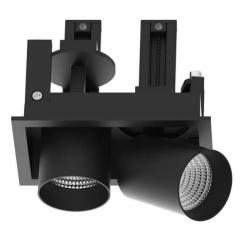

## **D-TUBE MINI2**

Lavov Downlights from the family D-TUBE MINI2 ,power 10 W and CRI 80 with an optic 40 degrees made in Die Cast Aluminum finished in White with a real lumen output of 835Im and an efficiency of 83,5Im/W. ON/OFF driver.